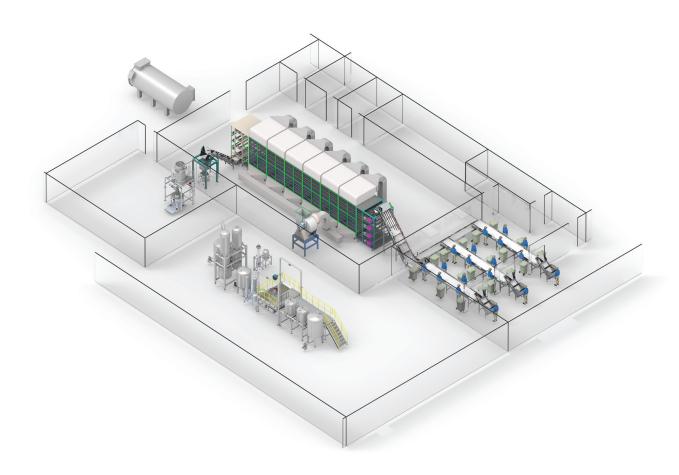

## **Our Clients**

BUFFALO EXTRACTION SYSTEMS — 3

by Cybernetik

Founded in Bentonville, Arkansas, USA, Buffalo Extraction Systems is a turnkey solutions provider in the extraction space. We are led by a young, dynamic group of technocrats offering state of the art extraction solutions for Hemp, Cannabis, Bio-products and Nutraceuticals industries across geographies. We have in-house manufacturing for large scale Convection Drying, Cryogenic Ethanol Extraction, Cold Water Extraction and Supercritical Fluid Extraction (CO<sub>2</sub> SCFE) Systems.

### **Our Turnkey Solutions**

Supercritical Fluid Extraction (CO, SCFE) System

Cryogenic Ethanol Extraction System

Conveyorized Biomass Sorting, Drying & Milling

**Continuous Winterization System** 

Nordex 100 - Cold Water Extraction System